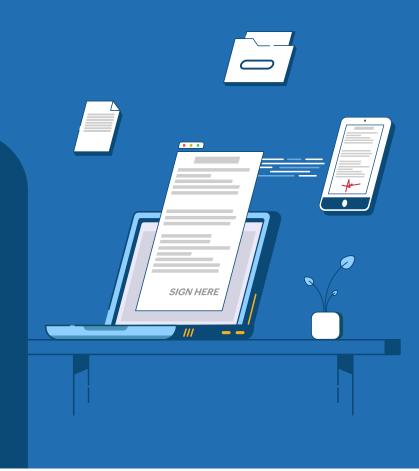

# Zoho Sign for ISVs, OEMs, and white labeling

A secure, paperless, and complete digital signature solution for your apps

Customize how Zoho Sign works for your organization

•

Retain your brand identity by white labeling

•

Skip app switching with embedded signing and sending

### Sign documents without switching tabs

- Integrate into in-house apps
- Sign yourself or collect signatures
- Automated cross-platform workflows
- Public API collection available on Postman